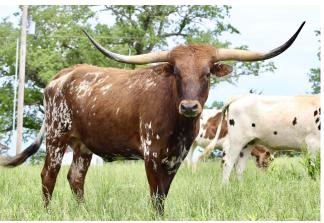

## FL Wynonna Judd

| Date of Birth:12/14/2018Registration 1:Cl322064Sale Price:\$Breeder:FIEBRICH LONGHORNSOwner:MONTGOMERY BRIGGS RANGE |
|---------------------------------------------------------------------------------------------------------------------|
|---------------------------------------------------------------------------------------------------------------------|

A deep bodied, Jest Command daughter. She's puppy dog gentle. Loves to be brushed and is the first to greet us out in the pasture! She always gives us very correct, big calves!

HUNTS EMPEROR

Courtesy of Montgomery Briggs Ranch