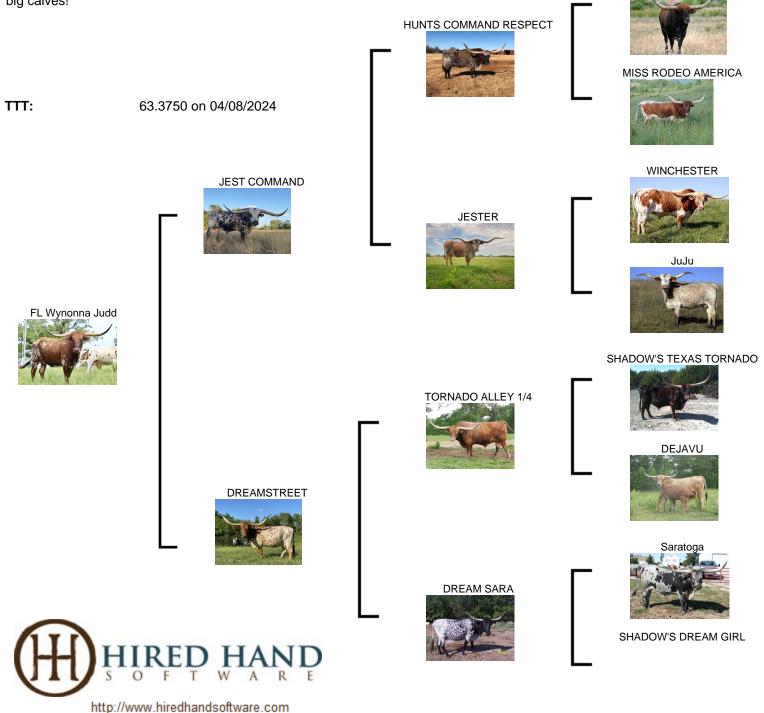

## FL Wynonna Judd

| Date of Birth:12/14/2018Registration 1:Cl322064Sale Price:\$Breeder:FIEBRICH LONGHORNSOwner:MONTGOMERY BRIGGS RANGE |
|---------------------------------------------------------------------------------------------------------------------|
|---------------------------------------------------------------------------------------------------------------------|

A deep bodied, Jest Command daughter. She's puppy dog gentle. Loves to be brushed and is the first to greet us out in the pasture! She always gives us very correct, big calves!

HUNTS EMPEROR

Courtesy of Montgomery Briggs Ranch