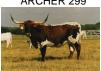

## FIEBRICH LONGHORNS

## SADIE 3

Date of Birth: 03/12/2000 CAI200404 **Registration 1:** 

FIEBRICH LONGHORNS Breeder: Owner: FIEBRICH LONGHORNS

DECEASED. Ms. Crystal Gayle is one of the first cows we raised and was official madam of this Texas juke joint. She's a daughter of The Shadow and passed on her long, stout, correct conformation to her calves. She was a beautiful pale roan and had magnificent, heavy, sweeping horns that were just over 70" at her passing. Always raised a big correct calf with loads of horn, always black and white or roan. Excellent mother, eat out of your hand

70.2500 on 05/22/2019 TTT:



**OVERWHELMER** 



Classic Reflection





**GOOD FRIDAY** 

DAKOTA KID



Bellaire

SADIE 3





CLASSIC



Tumbleweed



ARCHER 299



**BOLD RULER**