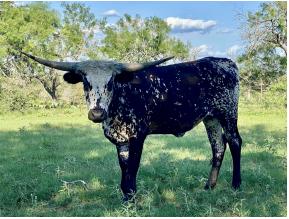

## FL CRYSTAL GAYLE

Date of Birth: Registration 1: 10/20/2023 Pending

Courtesy of Fiebrich Longhorns

HUNTS COMMAND RESPECT

JESTER

Ms Tammy Wynette always blesses us with the fanciest heifers and this latest beauty most certainly does not disappoint. Looks like the only survivor of a hideous explosion at the chocolate factory. She's correct, has a sweet disposition, incredible horn growth for her young age and just look at that color! Her dam is pushing 80" of perfect rolling twisty horn and, combined with Jester genetics on the top side, we're expecting some really