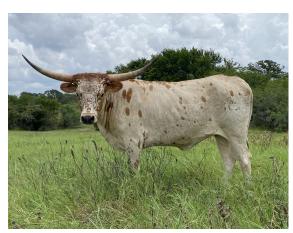

## **FL PATSY CLINE**

Date of Birth: 10/01/2022 Registration 1: Pending Sale Price: \$4,000.00

FIEBRICH LONGHORNS Breeder: Owner: FIEBRICH LONGHORNS

Her Dam, Dreamstreet, always delivers incredible size, color and horn in her calves but she rarely gives us a heifer.....and BOOM! Finally another beautiful spotted baby girl out of her by Jest Command. Awesome genetic package here with line bred Shadow on the bottom and HCR x Jester on the top. Just a baby girl but she has very impressive horn growth for her age and they're twisting back hard. Very cool and unique spots and starting to