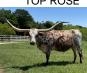

## **FL COUNTRY ROSE**

FL COUNTRY ROSE

Date of Birth: 03/08/2022 Registration 1: CI337098

Breeder: FIEBRICH LONGHORNS

Owner: DIRT ROAD CATTLE COMPANY

Gorgeous speckled up mini-me heifer out of the over 80" Top Rose. Her dam has the most impressive rack of heavy, beautifully twisted horn on the ranch and her sire, Jest Command, brings the incomparable Jester cow to the mix. She will be tri-colored and more big, twisted and loud than I am. Hard to do. Super excited about this baby girl. Thank you Dirt Road Cattle Company for your purchase of this beautiful gal!

Courtesy of Fiebrich Longhorns

**HUNTS EMPEROR** 

MISS RODEO AMERICA

Top Caliber

Killer Rose

Super Spec

TOP ROSE

JUMA'S ROSE