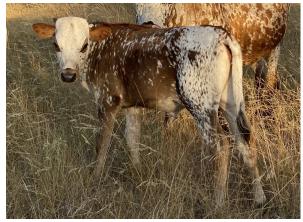

## **FL COUNTRY ROSE**

FL COUNTRY ROSE

Date of Birth: 03/08/2022 Registration 1: CI337098

Breeder: FIEBRICH LONGHORNS

Owner: DIRT ROAD CATTLE COMPANY

Gorgeous speckled up mini-me heifer out of the over 80" Top Rose. Her dam has the most impressive rack of heavy, beautifully twisted horn on the ranch and her sire, Jest Command, brings the incomparable Jester cow to the mix. She will be tri-colored and more big, twisted and loud than I am. Hard to do. Super excited about this baby girl. Thank you Dirt Road Cattle Company for your purchase of this beautiful gal!