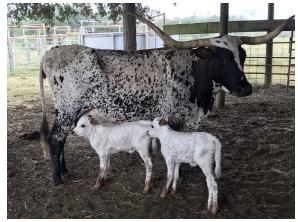

## FL MADDIE & FL TAE

Date of Birth: 08/26/2021 Registration 1: Pending

Sale Price:

FL MADDIE & FL TAE

Breeder: FIEBRICH LONGHORNS

Owner: N2 RANCH

Holy Twisted Sister Batman. Identical TWINS! Twin heifers no less. Miss April Wine actually delivered a set of heifer triplets- which is practically unheard of- but sadly one baby girl didn't survive birth. We're feeling doubleblessed with the two little speckled sisters that made it and mama is doing just fine and looking great- what a trooper. Dam has a bag on her like a traveling gypsy and is being an excellent mama so think they'll be well taken