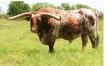

## FL MADDIE & FL TAE

Date of Birth: 08/26/2021 Registration 1: Pending

Sale Price:

FL MADDIE & FL TAE

Breeder: FIEBRICH LONGHORNS

Owner: N2 RANCH

Holy Twisted Sister Batman. Identical TWINS! Twin heifers no less. Miss April Wine actually delivered a set of heifer triplets- which is practically unheard of- but sadly one baby girl didn't survive birth. We're feeling doubleblessed with the two little speckled sisters that made it and mama is doing just fine and looking great- what a trooper. Dam has a bag on her like a traveling gypsy and is being an excellent mama so think they'll be well taken