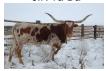

## FL MADDIE & FL TAE

Date of Birth: 08/26/2021 Registration 1: Pending

Sale Price:

FL MADDIE & FL TAE

Breeder: FIEBRICH LONGHORNS

Owner: N2 RANCH

Holy Twisted Sister Batman. Identical TWINS! Twin heifers no less. Miss April Wine actually delivered a set of heifer triplets- which is practically unheard of- but sadly one baby girl didn't survive birth. We're feeling doubleblessed with the two little speckled sisters that made it and mama is doing just fine and looking great- what a trooper. Dam has a bag on her like a traveling gypsy and is being an excellent mama so think they'll be well taken