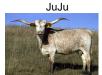

## FL MADDIE & FL TAE

Date of Birth: 08/26/2021 Registration 1: Pending

Sale Price:

FL MADDIE & FL TAE

Breeder: FIEBRICH LONGHORNS

Owner: N2 RANCH

Holy Twisted Sister Batman. Identical TWINS! Twin heifers no less. Miss April Wine actually delivered a set of heifer triplets- which is practically unheard of- but sadly one baby girl didn't survive birth. We're feeling doubleblessed with the two little speckled sisters that made it and mama is doing just fine and looking great- what a trooper. Dam has a bag on her like a traveling gypsy and is being an excellent mama so think they'll be well taken