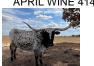

## FL MADDIE & FL TAE

Date of Birth: 08/26/2021 Registration 1: Pending

Sale Price:

FL MADDIE & FL TAE

Breeder: FIEBRICH LONGHORNS

Owner: N2 RANCH

Holy Twisted Sister Batman. Identical TWINS! Twin heifers no less. Miss April Wine actually delivered a set of heifer triplets- which is practically unheard of- but sadly one baby girl didn't survive birth. We're feeling doubleblessed with the two little speckled sisters that made it and mama is doing just fine and looking great- what a trooper. Dam has a bag on her like a traveling gypsy and is being an excellent mama so think they'll be well taken