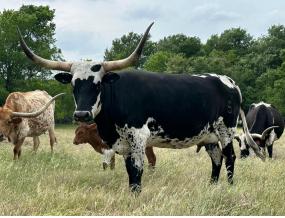

## **FL LORETTA LYNN**

| Date of Birth:  |
|-----------------|
| Registration 1: |
| Breeder:        |
| Owner:          |

05/09/2021 CI332533 PLEASANT HILL LONGHORNS FIEBRICH LONGHORNS

Courtesy of Fiebrich Longhorns

We couldn't have asked for a better Mother's Day surprise than a "mimi-me" heifer calf out of the incomparable Miss Tessie and the industry changing bull, Cowboy Chex. Stout and slick young gal with almost identical black and white markings as her striking mama. We can't wait to see how her horn, twist and size develops with the combo of Cowboy Chex genetics.